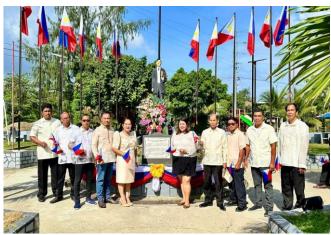

|              |               |
| * | 27 <sup>th</sup> Annual National Convention | 4/22-25/2024 | Cebu City     |
| * | Seminar/Training on Executive Course        | 3/1/2024     | Quezon City   |
|   | Incident Command System                     |              |               |
| * | 2024 League of Municipalities of the        | 2/27-29/2024 | Pasay City    |
|   | Philippines (LMP) General Assembly          |              |               |
|   |                                             |              |               |

### **ARBOR DAY CELEBRATION**



















### **SEAL OF GOOD LOCAL GOVERNANCE AWARDING CEREMONY**









## TURNED OVER OF ONE UNIT AMBULANCE TO THE MUNICIPALITY OF SANTA FE









### 126<sup>TH</sup> PHILIPPINE INDEPENDENCE DAY























## BRGY. AGMANIC, SANTA FE, ROMBLON "CONCRETING OF ACCESS ROAD"













## BRGY. CANYAYO, SANTA FE, ROMBLON "CONCRETING OF ACCESS ROAD"













# BRGY. DANAO NORTE, SANTA FE, ROMBLON "IMPROVEMENT OF ACCESS ROAD"













## BRGY. DANAO SUR, SANTA FE, ROMBLON "CONCRETING OF ACCESS ROAD"













## BRGY. GUINBIRAYAN, SANTA FE, ROMBLON "CONCRETING OF ACCESS ROAD"













## BRGY. GUINTIGBASAN, SANTA FE, ROMBLON "CONCRETING OF ACCESS ROAD"













## BRGY. MAT-I, SANTA FE, ROMBLON "CONCRETING OF ACCESS ROAD"













## BRGY. PANDAN, SANTA FE, ROMBLON "CONCRETING OF ACCESS ROAD"













## BRGY. TABUGON, SANTA FE, ROMBLON "CONCRETING OF ACCESS ROAD"