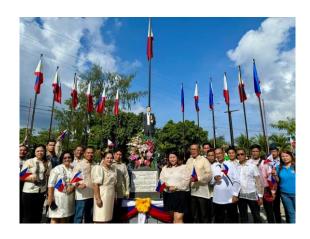

|              |               |
| * | 27 <sup>th</sup> Annual National Convention | 4/22-25/2024 | Cebu City     |
| * | Seminar/Training on Executive Course        | 3/1/2024     | Quezon City   |
|   | Incident Command System                     |              |               |
| * | 2024 League of Municipalities of the        | 2/27-29/2024 | Pasay City    |
|   | Philippines (LMP) General Assembly          |              |               |
|   |                                             |              |               |

### **ARBOR DAY CELEBRATION**



















### **SEAL OF GOOD LOCAL GOVERNANCE AWARDING CEREMONY**









## TURNED OVER OF ONE UNIT AMBULANCE TO THE MUNICIPALITY OF SANTA FE









### 126<sup>TH</sup> PHILIPPINE INDEPENDENCE DAY























## BRGY. AGMANIC, SANTA FE, ROMBLON "CONCRETING OF ACCESS ROAD"













## BRGY. CANYAYO, SANTA FE, ROMBLON "CONCRETING OF ACCESS ROAD"













# BRGY. DANAO NORTE, SANTA FE, ROMBLON "IMPROVEMENT OF ACCESS ROAD"













## BRGY. DANAO SUR, SANTA FE, ROMBLON "CONCRETING OF ACCESS ROAD"













## BRGY. GUINBIRAYAN, SANTA FE, ROMBLON "CONCRETING OF ACCESS ROAD"













## BRGY. GUINTIGBASAN, SANTA FE, ROMBLON "CONCRETING OF ACCESS ROAD"













## BRGY. MAT-I, SANTA FE, ROMBLON "CONCRETING OF ACCESS ROAD"













## BRGY. PANDAN, SANTA FE, ROMBLON "CONCRETING OF ACCESS ROAD"













## BRGY. TABUGON, SANTA FE, ROMBLON "CONCRETING OF ACCESS ROAD"