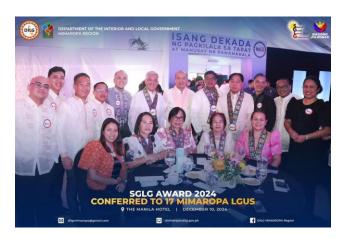

, 2024   | Ermita Manila |
|---|---------------------------------------------|--------------|---------------|
|   | Awarding Ceremony                           |              |               |
| * | 27 <sup>th</sup> Annual National Convention | 4/22-25/2024 | Cebu City     |
| * | Seminar/Training on Executive Course        | 3/1/2024     | Quezon City   |
|   | Incident Command System                     |              |               |
| * | 2024 League of Municipalities of the        | 2/27-29/2024 | Pasay City    |
|   | Philippines (LMP) General Assembly          |              |               |
|   |                                             |              |               |

### **ARBOR DAY CELEBRATION**



















### **SEAL OF GOOD LOCAL GOVERNANCE AWARDING CEREMONY**









## TURNED OVER OF ONE UNIT AMBULANCE TO THE MUNICIPALITY OF SANTA FE









### 126<sup>TH</sup> PHILIPPINE INDEPENDENCE DAY























## BRGY. AGMANIC, SANTA FE, ROMBLON "CONCRETING OF ACCESS ROAD"













## BRGY. CANYAYO, SANTA FE, ROMBLON "CONCRETING OF ACCESS ROAD"













# BRGY. DANAO NORTE, SANTA FE, ROMBLON "IMPROVEMENT OF ACCESS ROAD"













## BRGY. DANAO SUR, SANTA FE, ROMBLON "CONCRETING OF ACCESS ROAD"













## BRGY. GUINBIRAYAN, SANTA FE, ROMBLON "CONCRETING OF ACCESS ROAD"













## BRGY. GUINTIGBASAN, SANTA FE, ROMBLON "CONCRETING OF ACCESS ROAD"













## BRGY. MAT-I, SANTA FE, ROMBLON "CONCRETING OF ACCESS ROAD"













## BRGY. PANDAN, SANTA FE, ROMBLON "CONCRETING OF ACCESS ROAD"













## BRGY. TABUGON