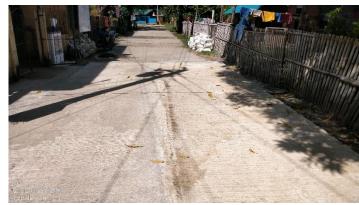

|              |               |

### **ARBOR DAY CELEBRATION**



















### **SEAL OF GOOD LOCAL GOVERNANCE AWARDING CEREMONY**









## TURNED OVER OF ONE UNIT AMBULANCE TO THE MUNICIPALITY OF SANTA FE









### 126<sup>TH</sup> PHILIPPINE INDEPENDENCE DAY























## BRGY. AGMANIC, SANTA FE, ROMBLON "CONCRETING OF ACCESS ROAD"













## BRGY. CANYAYO, SANTA FE, ROMBLON "CONCRETING OF ACCESS ROAD"













# BRGY. DANAO NORTE, SANTA FE, ROMBLON "IMPROVEMENT OF ACCESS ROAD"













## BRGY. DANAO SUR, SANTA FE, ROMBLON "CONCRETING OF ACCESS ROAD"













## BRGY. GUINBIRAYAN, SANTA FE, ROMBLON "CONCRETING OF ACCESS ROAD"













## BRGY. GUINTIGBASAN, SANTA FE, ROMBLON "CONCRETING OF ACCESS ROAD"













## BRGY. MAT-I, SANTA FE, ROMBLON "CONCRETING OF ACCESS ROAD"













## BRGY. PANDAN, SANTA FE, ROMBLON "CONCRETING OF ACCESS ROAD"













## BRGY. TABUGON, SANTA FE, ROMBLON "CONCRETING OF ACCESS ROAD"