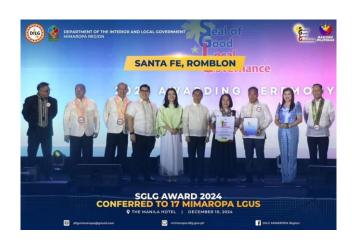

31, 2024   | Ermita Manila |
|---|---------------------------------------------|--------------|---------------|
|   | Awarding Ceremony                           |              |               |
| * | 27 <sup>th</sup> Annual National Convention | 4/22-25/2024 | Cebu City     |
| * | Seminar/Training on Executive Course        | 3/1/2024     | Quezon City   |
|   | Incident Command System                     |              |               |
| * | 2024 League of Municipalities of the        | 2/27-29/2024 | Pasay City    |
|   | Philippines (LMP) General Assembly          |              |               |
|   |                                             |              |               |

### **ARBOR DAY CELEBRATION**



















### **SEAL OF GOOD LOCAL GOVERNANCE AWARDING CEREMONY**









## TURNED OVER OF ONE UNIT AMBULANCE TO THE MUNICIPALITY OF SANTA FE









### 126<sup>TH</sup> PHILIPPINE INDEPENDENCE DAY























## BRGY. AGMANIC, SANTA FE, ROMBLON "CONCRETING OF ACCESS ROAD"













## BRGY. CANYAYO, SANTA FE, ROMBLON "CONCRETING OF ACCESS ROAD"













# BRGY. DANAO NORTE, SANTA FE, ROMBLON "IMPROVEMENT OF ACCESS ROAD"













## BRGY. DANAO SUR, SANTA FE, ROMBLON "CONCRETING OF ACCESS ROAD"













## BRGY. GUINBIRAYAN, SANTA FE, ROMBLON "CONCRETING OF ACCESS ROAD"













## BRGY. GUINTIGBASAN, SANTA FE, ROMBLON "CONCRETING OF ACCESS ROAD"













## BRGY. MAT-I, SANTA FE, ROMBLON "CONCRETING OF ACCESS ROAD"













## BRGY. PANDAN, SANTA FE, ROMBLON "CONCRETING OF ACCESS ROAD"













## BRGY. TABUG