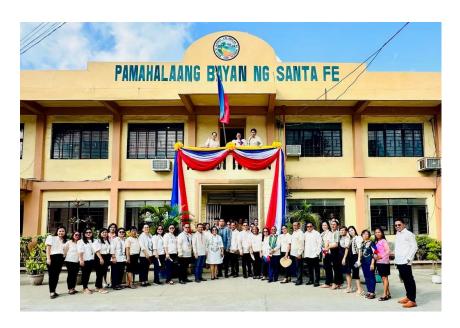

|              |               |
| * | 27 <sup>th</sup> Annual National Convention | 4/22-25/2024 | Cebu City     |
| * | Seminar/Training on Executive Course        | 3/1/2024     | Quezon City   |
|   | Incident Command System                     |              |               |
| * | 2024 League of Municipalities of the        | 2/27-29/2024 | Pasay City    |
|   | Philippines (LMP) General Assembly          |              |               |
|   |                                             |              |               |

### **ARBOR DAY CELEBRATION**



















### **SEAL OF GOOD LOCAL GOVERNANCE AWARDING CEREMONY**









## TURNED OVER OF ONE UNIT AMBULANCE TO THE MUNICIPALITY OF SANTA FE









### 126<sup>TH</sup> PHILIPPINE INDEPENDENCE DAY























## BRGY. AGMANIC, SANTA FE, ROMBLON "CONCRETING OF ACCESS ROAD"













## BRGY. CANYAYO, SANTA FE, ROMBLON "CONCRETING OF ACCESS ROAD"













# BRGY. DANAO NORTE, SANTA FE, ROMBLON "IMPROVEMENT OF ACCESS ROAD"













## BRGY. DANAO SUR, SANTA FE, ROMBLON "CONCRETING OF ACCESS ROAD"













## BRGY. GUINBIRAYAN, SANTA FE, ROMBLON "CONCRETING OF ACCESS ROAD"













## BRGY. GUINTIGBASAN, SANTA FE, ROMBLON "CONCRETING OF ACCESS ROAD"













## BRGY. MAT-I, SANTA FE, ROMBLON "CONCRETING OF ACCESS ROAD"













## BRGY. PANDAN, SANTA FE, ROMBLON "CONCRETING OF ACCESS ROAD"













## BRGY. TABUGON, SANTA FE, ROMBLON "CONCRETING OF ACCESS ROAD"