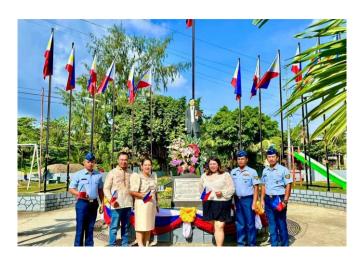

|              |               |
| * | 27 <sup>th</sup> Annual National Convention | 4/22-25/2024 | Cebu City     |
| * | Seminar/Training on Executive Course        | 3/1/2024     | Quezon City   |
|   | Incident Command System                     |              |               |
| * | 2024 League of Municipalities of the        | 2/27-29/2024 | Pasay City    |
|   | Philippines (LMP) General Assembly          |              |               |
|   |                                             |              |               |

### **ARBOR DAY CELEBRATION**



















### **SEAL OF GOOD LOCAL GOVERNANCE AWARDING CEREMONY**









## TURNED OVER OF ONE UNIT AMBULANCE TO THE MUNICIPALITY OF SANTA FE









### 126<sup>TH</sup> PHILIPPINE INDEPENDENCE DAY























## BRGY. AGMANIC, SANTA FE, ROMBLON "CONCRETING OF ACCESS ROAD"













## BRGY. CANYAYO, SANTA FE, ROMBLON "CONCRETING OF ACCESS ROAD"













# BRGY. DANAO NORTE, SANTA FE, ROMBLON "IMPROVEMENT OF ACCESS ROAD"













## BRGY. DANAO SUR, SANTA FE, ROMBLON "CONCRETING OF ACCESS ROAD"













## BRGY. GUINBIRAYAN, SANTA FE, ROMBLON "CONCRETING OF ACCESS ROAD"













## BRGY. GUINTIGBASAN, SANTA FE, ROMBLON "CONCRETING OF ACCESS ROAD"













## BRGY. MAT-I, SANTA FE, ROMBLON "CONCRETING OF ACCESS ROAD"













## BRGY. PANDAN, SANTA FE, ROMBLON "CONCRETING OF ACCESS ROAD"













## BRGY. TABUGON, SANTA FE, ROMBLON "CONCRETING OF ACCESS ROAD"