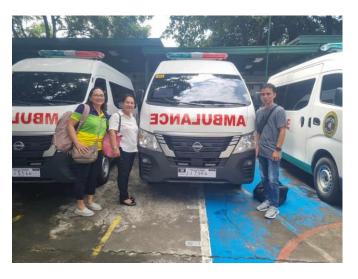

----------|---------------|
|   | Awarding Ceremony                           |              |               |
| * | 27 <sup>th</sup> Annual National Convention | 4/22-25/2024 | Cebu City     |
| * | Seminar/Training on Executive Course        | 3/1/2024     | Quezon City   |
|   | Incident Command System                     |              |               |
| * | 2024 League of Municipalities of the        | 2/27-29/2024 | Pasay City    |
|   | Philippines (LMP) General Assembly          |              |               |
|   |                                             |              |               |

### **ARBOR DAY CELEBRATION**



















### **SEAL OF GOOD LOCAL GOVERNANCE AWARDING CEREMONY**









## TURNED OVER OF ONE UNIT AMBULANCE TO THE MUNICIPALITY OF SANTA FE









### 126<sup>TH</sup> PHILIPPINE INDEPENDENCE DAY























## BRGY. AGMANIC, SANTA FE, ROMBLON "CONCRETING OF ACCESS ROAD"













## BRGY. CANYAYO, SANTA FE, ROMBLON "CONCRETING OF ACCESS ROAD"













# BRGY. DANAO NORTE, SANTA FE, ROMBLON "IMPROVEMENT OF ACCESS ROAD"













## BRGY. DANAO SUR, SANTA FE, ROMBLON "CONCRETING OF ACCESS ROAD"













## BRGY. GUINBIRAYAN, SANTA FE, ROMBLON "CONCRETING OF ACCESS ROAD"













## BRGY. GUINTIGBASAN, SANTA FE, ROMBLON "CONCRETING OF ACCESS ROAD"













## BRGY. MAT-I, SANTA FE, ROMBLON "CONCRETING OF ACCESS ROAD"













## BRGY. PANDAN, SANTA FE, ROMBLON "CONCRETING OF ACCESS ROAD"













## BRGY. TABUGON, SANTA FE, ROMBLON "CONCRETING OF ACCESS ROAD"