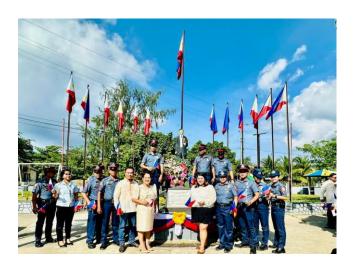

|              |               |
| * | 27 <sup>th</sup> Annual National Convention | 4/22-25/2024 | Cebu City     |
| * | Seminar/Training on Executive Course        | 3/1/2024     | Quezon City   |
|   | Incident Command System                     |              |               |
| * | 2024 League of Municipalities of the        | 2/27-29/2024 | Pasay City    |
|   | Philippines (LMP) General Assembly          |              |               |
|   |                                             |              |               |

### **ARBOR DAY CELEBRATION**



















### **SEAL OF GOOD LOCAL GOVERNANCE AWARDING CEREMONY**









## TURNED OVER OF ONE UNIT AMBULANCE TO THE MUNICIPALITY OF SANTA FE









### 126<sup>TH</sup> PHILIPPINE INDEPENDENCE DAY























## BRGY. AGMANIC, SANTA FE, ROMBLON "CONCRETING OF ACCESS ROAD"













## BRGY. CANYAYO, SANTA FE, ROMBLON "CONCRETING OF ACCESS ROAD"













# BRGY. DANAO NORTE, SANTA FE, ROMBLON "IMPROVEMENT OF ACCESS ROAD"













## BRGY. DANAO SUR, SANTA FE, ROMBLON "CONCRETING OF ACCESS ROAD"













## BRGY. GUINBIRAYAN, SANTA FE, ROMBLON "CONCRETING OF ACCESS ROAD"













## BRGY. GUINTIGBASAN, SANTA FE, ROMBLON "CONCRETING OF ACCESS ROAD"













## BRGY. MAT-I, SANTA FE, ROMBLON "CONCRETING OF ACCESS ROAD"













## BRGY. PANDAN, SANTA FE, ROMBLON "CONCRETING OF ACCESS ROAD"













## BRGY. TABUGON, SANTA FE, ROMBLON "CONCRETING OF ACCESS ROAD"