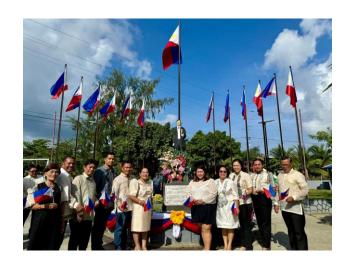

|              |               |
| * | 27 <sup>th</sup> Annual National Convention | 4/22-25/2024 | Cebu City     |
| * | Seminar/Training on Executive Course        | 3/1/2024     | Quezon City   |
|   | Incident Command System                     |              |               |
| * | 2024 League of Municipalities of the        | 2/27-29/2024 | Pasay City    |
|   | Philippines (LMP) General Assembly          |              |               |
|   |                                             |              |               |

### **ARBOR DAY CELEBRATION**



















### **SEAL OF GOOD LOCAL GOVERNANCE AWARDING CEREMONY**









## TURNED OVER OF ONE UNIT AMBULANCE TO THE MUNICIPALITY OF SANTA FE









### 126<sup>TH</sup> PHILIPPINE INDEPENDENCE DAY























## BRGY. AGMANIC, SANTA FE, ROMBLON "CONCRETING OF ACCESS ROAD"













## BRGY. CANYAYO, SANTA FE, ROMBLON "CONCRETING OF ACCESS ROAD"













# BRGY. DANAO NORTE, SANTA FE, ROMBLON "IMPROVEMENT OF ACCESS ROAD"













## BRGY. DANAO SUR, SANTA FE, ROMBLON "CONCRETING OF ACCESS ROAD"













## BRGY. GUINBIRAYAN, SANTA FE, ROMBLON "CONCRETING OF ACCESS ROAD"













## BRGY. GUINTIGBASAN, SANTA FE, ROMBLON "CONCRETING OF ACCESS ROAD"













## BRGY. MAT-I, SANTA FE, ROMBLON "CONCRETING OF ACCESS ROAD"













## BRGY. PANDAN, SANTA FE, ROMBLON "CONCRETING OF ACCESS ROAD"













## BRGY. TABUGON, SANTA FE, ROMBLON "CONCRETING OF ACCESS ROAD"