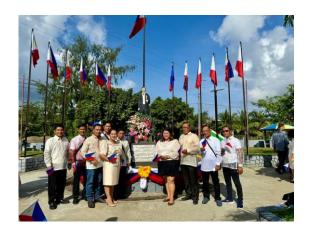

|              |               |
| * | 27 <sup>th</sup> Annual National Convention | 4/22-25/2024 | Cebu City     |
| * | Seminar/Training on Executive Course        | 3/1/2024     | Quezon City   |
|   | Incident Command System                     |              |               |
| * | 2024 League of Municipalities of the        | 2/27-29/2024 | Pasay City    |
|   | Philippines (LMP) General Assembly          |              |               |
|   |                                             |              |               |

### **ARBOR DAY CELEBRATION**



















### **SEAL OF GOOD LOCAL GOVERNANCE AWARDING CEREMONY**









## TURNED OVER OF ONE UNIT AMBULANCE TO THE MUNICIPALITY OF SANTA FE









### 126<sup>TH</sup> PHILIPPINE INDEPENDENCE DAY























## BRGY. AGMANIC, SANTA FE, ROMBLON "CONCRETING OF ACCESS ROAD"













## BRGY. CANYAYO, SANTA FE, ROMBLON "CONCRETING OF ACCESS ROAD"













# BRGY. DANAO NORTE, SANTA FE, ROMBLON "IMPROVEMENT OF ACCESS ROAD"













## BRGY. DANAO SUR, SANTA FE, ROMBLON "CONCRETING OF ACCESS ROAD"













## BRGY. GUINBIRAYAN, SANTA FE, ROMBLON "CONCRETING OF ACCESS ROAD"













## BRGY. GUINTIGBASAN, SANTA FE, ROMBLON "CONCRETING OF ACCESS ROAD"













## BRGY. MAT-I, SANTA FE, ROMBLON "CONCRETING OF ACCESS ROAD"













## BRGY. PANDAN, SANTA FE, ROMBLON "CONCRETING OF ACCESS ROAD"













## BRGY. TABUGON, SANTA FE, ROMBLON "CONCRETING OF ACCESS ROAD"