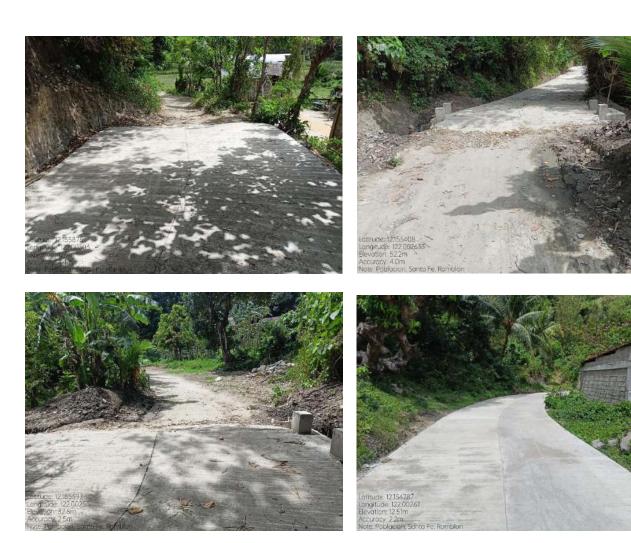

SE (SITIO LUNGA-OG, POBLAION, SANTA FE, ROMBLON)











# BLESSING AND INAUGURATION OF SANTA FE MPS













# KALAHI-CIDSS NCDDP-AF PHASE-2

# BARANGAY AGMANIC CONSTRUCTION O 40 LN.M RIVER CONTROL









## BARANGAY CANYAYO CONCRETING OF .084 KM ACCESS ROAD













## BARANGAY DANAO NORTE IMPROVEMENT OF 0.067 KM ACCESS ROAD













### BARANGAY DANAO SUR CONCRETING OF 0.040 KM ACCESS ROAD



### BARANGAY GUINBIRAYAN CONCRETING OF 0.090 KM ACCESS ROAD













### BARANGAY GUINTIGBASAN IMPROVEMENT OF 0.045 KM ACCESS ROAD













### BARANGAY MAGSAYSAY CONCRETING OF 0.077 KM ACCESS ROAD



## BARANGAY MAT-I CONCRETING OF .077 KM ACCESS ROAD



# BARANGAY PANDAN CONSTRUCTION OF 25 LN.M RIVER CONTROL







## BARANGAY POBLACION CONCRETING OF .102 KM ACCESS ROAD







## BARANGAY TABUGON CONCRETING OF .111 KM ACCESS ROAD